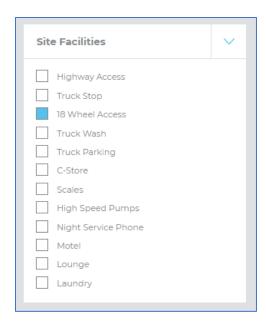

7. To find fuel stations that give you and your driver(s) 18-wheel access, scroll back up to the top of the page and find the Site Facilities drop down menu.

8. Click on the blue arrow to expand the menu. Check off the box next to "18-Wheel Access" until it is filled with blue.