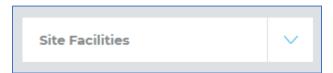

7. To find fuel stations that give you and your driver(s) 18-wheel access, scroll back up to the top of the page and find the Site Facilities drop down menu.

8. Click on the blue arrow to expand the menu. Check off the box next to "18-Wheel Access" until it is filled with blue.