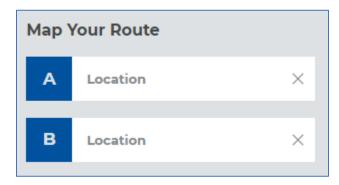

7. To find fuel stations that give you and your driver(s) 18-wheel access, scroll back up to the top of the page and find the Site Facilities drop down menu.

8. Click on the blue arrow to expand the menu. Check off the box next to "18-Wheel Access" until it is filled with blue.

9. Click on the "Show Locations" button.

10. The results will now only display the fuel stations that have 18-wheel access.

NOTE: The process can stop here. Please continue if you want to use fuel stations that give you wholesale access to gas and diesel.