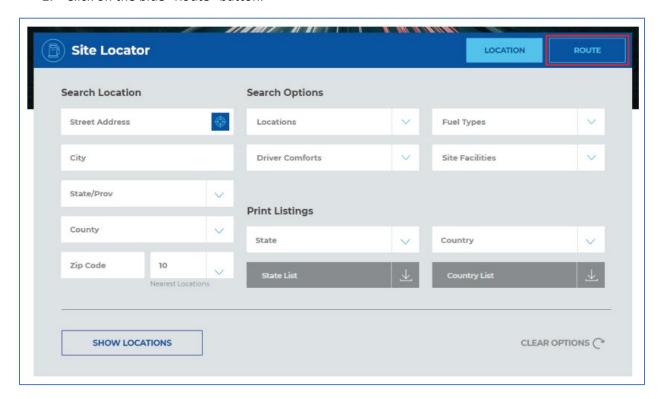

## How to Use the CFN Site Locator Website to Build a Route

- 1. Visit the CFN Site Locator website.
- 2. Click on the blue "Route" button.

3. Locate the "Map your Route" section.

- 4. In Section A, enter the address of the starting point of your driver's route. In Section B, enter the destination's address of your driver's route. Cities and states also suffice.
- 5. When two addresses or cities and states have been entered, click on the "Show Locations" button.