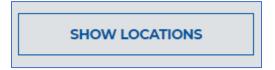

9. Click on the "Show Locations" button.

10. The results will now only display the fuel stations that have 18-wheel access.

NOTE: The process can stop here. Please continue if you want to use fuel stations that give you wholesale access to gas and diesel.

13. Click on the "Show Locations" button.

14. The page will display the fuel stations that give you and your driver(s) wholesale access to gas and diesel.