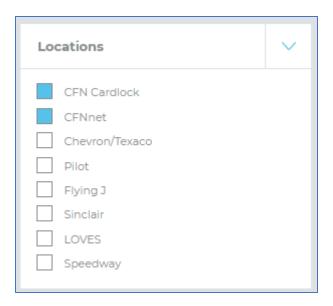

11. To find fuel stations that give you wholesale access to gas and diesel, scroll back up to the top of the page and find the Locations drop down menu.

12. Click on the blue arrow to expand the menu. Check off the boxes next to "CFN Cardlock" and "CFNnet" until they are filled with blue.